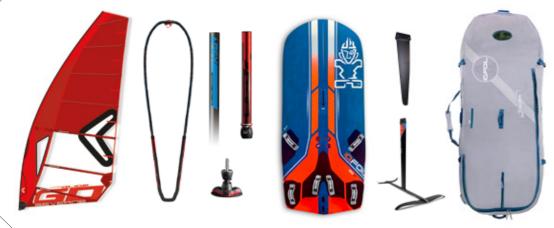

## PACKAGE JUNIOR

Starboard iQFOIL 85 Carbon
Starboard Foils iQFOIL Aluminium
Drake Race 56 Ready to Race
Severne Foil Glide 5.0 or 6.0 or 7.0
Severne RDM Blue 430 or 460
Severne Alu Race 185 - 235 or
Severne Metal Boom 160 - 210
Severne RDM Triple Extension
Severne Mast Base
Starboard iQFOIL Travel Bag
Severne Rig Bag