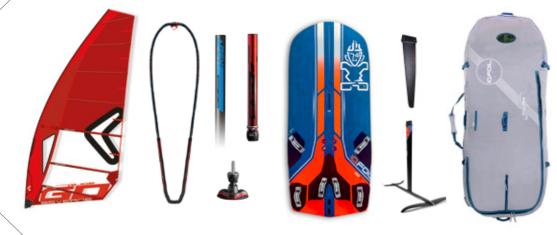

## PACKAGE WOMEN

Starboard iQFOIL95 Carbon Reflex Starboard Foils iQFOIL Carbon Drake iQFOIL 66 Severne HGO 8.0 Severne Apex 490 Severne Enigma 190-240 Severne SDM Extension 36 Severne Mast Base Starboard iQFOIL Travel Bag Severne Rig Bag