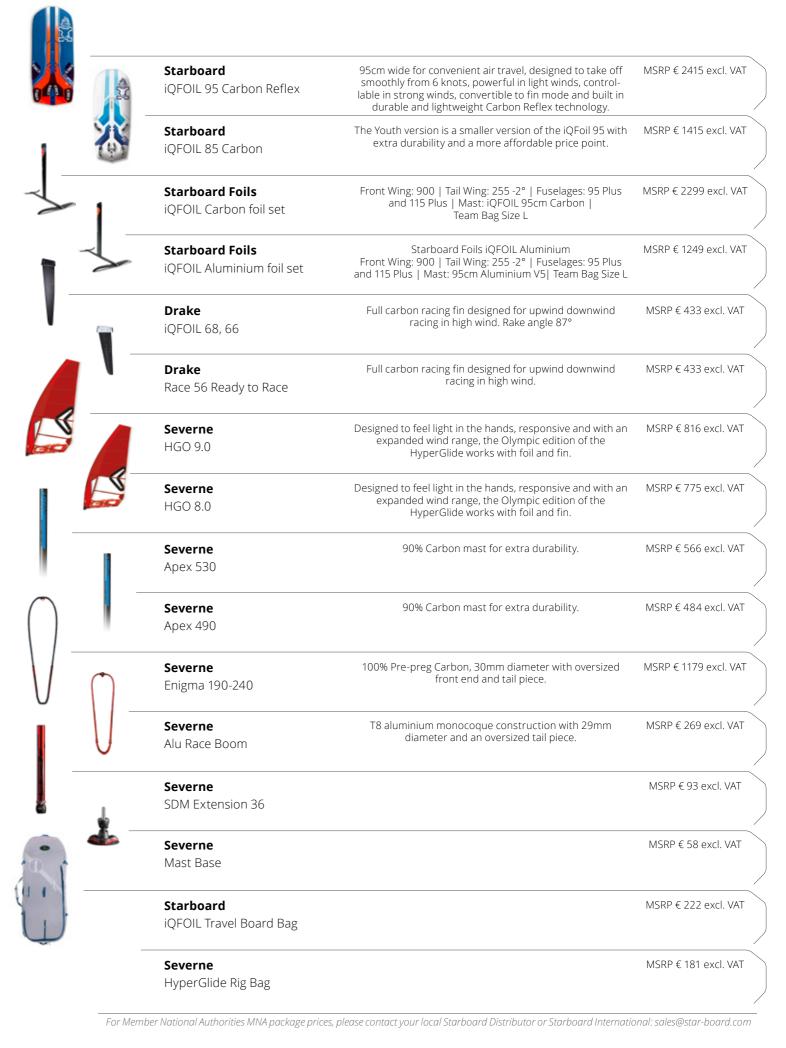

## PACKAGE MEN

Starboard iQFOIL 95 Carbon Reflex Starboard Foils iQFOIL Carbon Drake iQFOIL 68 Severne HGO 9.0 Severne Apex 530 Severne Enigma 190-240 Severne SDM Extension 36 Severne Mast Base Starboard iQFOILTravel Bag Severne Rig Bag

## PACKAGE WOMEN

Starboard iQFOIL95 Carbon Reflex Starboard Foils iQFOIL Carbon Drake iQFOIL 66 Severne HGO 8.0 Severne Apex 490 Severne Enigma 190-240 Severne SDM Extension 36 Severne Mast Base Starboard iQFOIL Travel Bag Severne Rig Bag

## PACKAGE JUNIOR

Starboard iQFOIL 85 Carbon
Starboard Foils iQFOIL Aluminium
Drake Race 56 Ready to Race
Severne Foil Glide 5.0 or 6.0 or 7.0
Severne RDM Blue 430 or 460
Severne Alu Race 185 - 235 or
Severne Metal Boom 160 - 210
Severne RDM Triple Extension
Severne Mast Base
Starboard iQFOIL Travel Bag
Severne Rig Bag